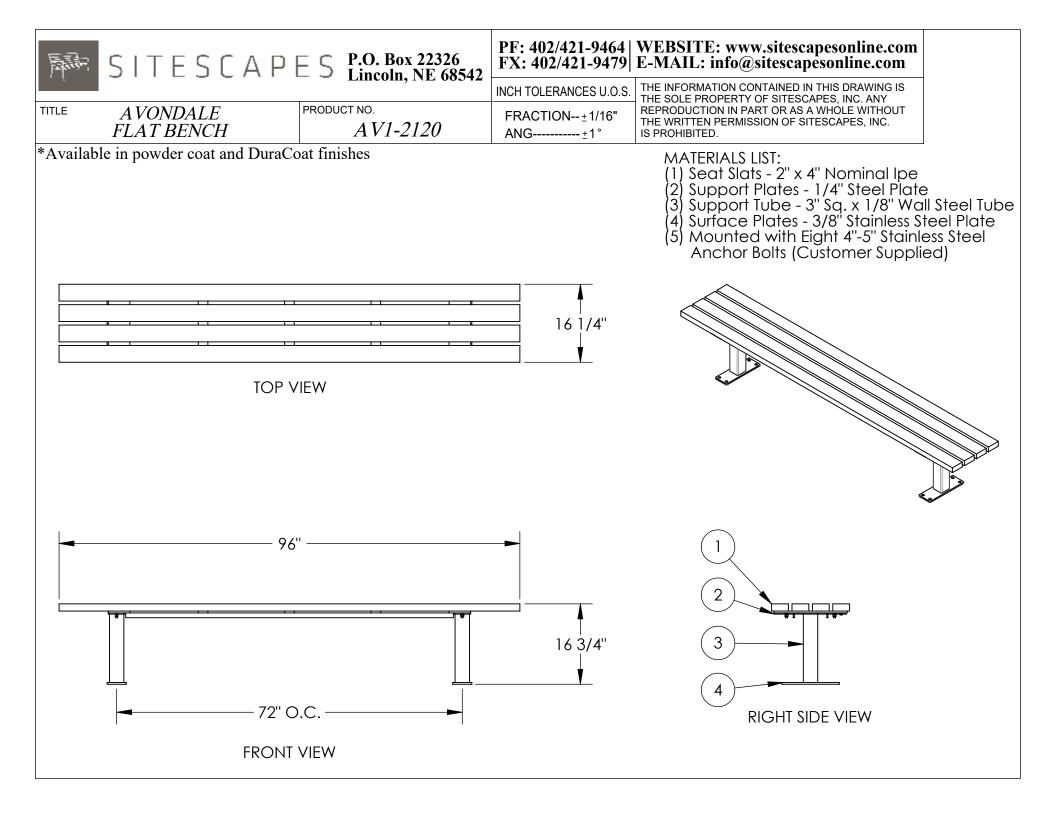

| SITESCAPES P.O. Box 22326<br>Lincoln, NE 68542 |                         | PF: 402/421-9464<br>FX: 402/421-9479       | WEBSITE: www.sitescapesonline.com<br>E-MAIL: info@sitescapesonline.com                                                                                  |
|------------------------------------------------|-------------------------|--------------------------------------------|---------------------------------------------------------------------------------------------------------------------------------------------------------|
| TITLE AVONDALE<br>FLAT BENCH                   | PRODUCT NO.<br>AV1-2120 | FRACTION <u>+</u> 1/16"<br>ANG <u>+</u> 1° | THE SOLE PROPERTY OF SITESCAPES, INC. ANY<br>REPRODUCTION IN PART OR AS A WHOLE WITHOUT<br>THE WRITTEN PERMISSION OF SITESCAPES, INC.<br>IS PROHIBITED. |
| *Available in powder coat and DuraCo           | at finishes             |                                            |                                                                                                                                                         |